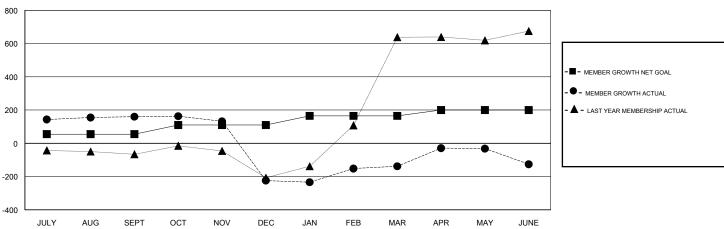

## GOALS AND ACTUAL MEMBERS CUMULATIVE

| DROPPED CLUBS: 4  DROPPED MEMBERS |     | 57 CLUBS OF 134 ADDED 1 OR MORE<br>NEW MEMBERS | GENDER DISTRIBUTION           MALE         2,788 (57.73%)           FEMALE         2,041 (42.27%)           Women Percentage Fiscal Year Goal: 25% |       |
|-----------------------------------|-----|------------------------------------------------|----------------------------------------------------------------------------------------------------------------------------------------------------|-------|
| DECEASED                          | 7   | CLICK HERE FOR CUMULATIVE                      | TOTAL FAMILY UNIT MEMBERS                                                                                                                          | 2,298 |
| CLUB CANCELLED                    | 250 | MEMBERSHIP DATA                                |                                                                                                                                                    | 4 447 |
| OTHER                             | 533 |                                                | FAMILY MEMBERS PAYING HALF DUES                                                                                                                    | 1,417 |
| TOTAL                             | 790 |                                                |                                                                                                                                                    |       |