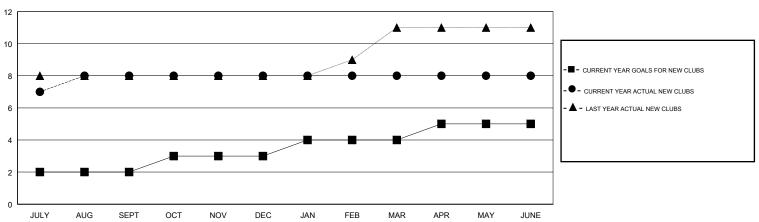

ANIL TULSYAN LOCATION INDIA GMT CA** Clubs Members RESULTS FOR 2018-2019 RESULTS FOR 2018-2019 NEW CLUB GOAL NEW CLUBS DROPPED CLUBS MEMBER GROWTH NET MEMBER GROWTH DROPPED QUARTER QUARTER GOAL ACTUAL MEMBERS ACTUAL

 RESULTS FOR 2018-2019

 QUARTER
 NEW CLUB GOAL
 NEW CLUBS
 DROPPED CLUBS

 JULY/AUG/SEPT
 2
 8
 0
 JULY/AUG/SEPT
 0
 3
 00
 0
 0
 0
 0
 0
 0
 0
 0
 0
 0
 0
 0
 0
 0
 0
 0
 0
 APR/MAY/JUNE
 1
 0
 1
 0
 1
 APR/MAY/JUNE
 1
 0
 1
 0
 0
 0
 APR/MAY/JUNE
 1
 0
 1
 0
 0
 0
 0
 APR/MAY/JUNE
 0
 0
 0
 0
 0
 0
 0
 0
 0
 0
 0
 0
 0
 0
 0
 0
 0
 0
 0
 0
 0
 0
 0
 0
 0
 0
 0
 0
 0
 0
 0
 0
 0
 0
 0
 0
 0
 0
 0
 0
 0
 0
 0
 0
 0
 0</

(including transfers) 55 193 26 JULY/AUG/SEPT 55 24 395 OCT/NOV/DEC 55 124 28 JAN/FEB/MAR 35 384 341 APR/MAY/JUNE

## GOALS AND ACTUAL NEW CLUBS CUMULATIVE



## GOALS AND ACTUAL MEMBERS CUMULATIVE



| DROPPED CLUBS: 4  DROPPED MEMBERS |     | 57 CLUBS OF 134 ADDED 1 OR MORE<br>NEW MEMBERS | GENDER DISTRIBUTION           MALE         2,788 (57.73%)           FEMALE         2,041 (42.27%)           Women Percentage Fiscal Year Goal: 25% |       |
|-----------------------------------|-----|------------------------------------------------|----------------------------------------------------------------------------------------------------------------------------------------------------|-------|
| DECEASED                          | 7   | CLICK HERE FOR CUMULATIVE                      | TOTAL FAMILY UNIT MEMBERS                                                                                                                          | 2,298 |
| CLUB